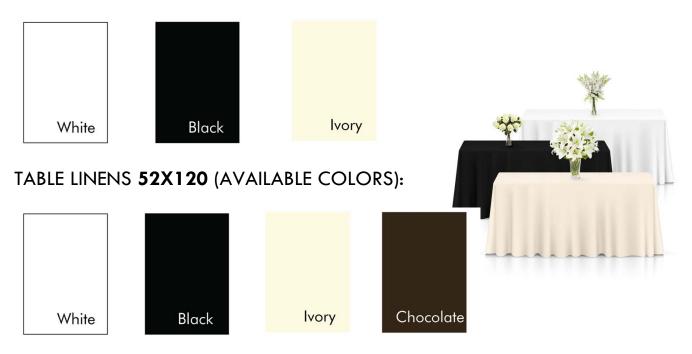

g products.
- 8,768 Threads per square inch, 3.8oz per square yard (comparable to anything above a T300)

KING SHEETS (GOLD STRIPE) – 114" X 125" KING SHEETS (GREEN STRIPE) – 108" X 120" QUEEN SHEETS (BLUE STRIPE) – 90" X 120"

KING PILLOWCASES – 42" X 46"

QUEEN PILLOWCASES - 42" X 40"



# **TERRY PRODUCTS - Available in white only.**

EuroClassique $^{\mbox{B}}$ —a towel offering exceptional cotton thickness and depth plus strength and durability.

• 80% Ring spun combed cotton/20% Multifilament Polyester with proprietary Microemulsion finish.

| BATH TOWEL – 30" X 54" |
|------------------------|
| HAND TOWEL – 16" X 30" |
| WASH CLOTH – 13" X 13" |
| BATH MAT – 22" X 34"   |
|                        |



# NAPKINS 20X20 (AVAILABLE COLORS):





TABLE LINENS 90X90 (AVAILABLE COLORS):



# TABLE LINENS ROUNDS 120" or 132" (AVAILABLE COLORS):



### **KITCHEN PRODUCTS**

#### GREEN STRIPE BAR TOWELS 32OZ







KITCHEN WET MOPS & HANDLES MED OR LARGE



## HOUSEKEEPING PRODUCTS

COTTON CLEANING TOWELS 32OZ BLUE OR YELLOW STRIPE



**BLUE GLASS CLOTHS** 



### **OTHER PRODUCTS**

#### NYLON LAUNDRY BAGS AND BAG STANDS







Soiled Rooms

Spa Linens

Soiled F&B

X

Bag Stand





**Clean Linens** 

Stain/Torn Linen