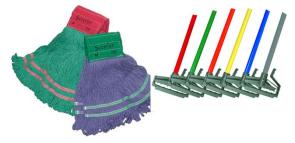

IPE) – 108" X 120" QUEEN SHEETS (BLUE STRIPE) – 90" X 120"

KING PILLOWCASES – 42" X 46"

QUEEN PILLOWCASES - 42" X 40"



# **TERRY PRODUCTS - Available in white only.**

EuroClassique $^{\mbox{B}}$ —a towel offering exceptional cotton thickness and depth plus strength and durability.

• 80% Ring spun combed cotton/20% Multifilament Polyester with proprietary Microemulsion finish.

| BATH TOWEL – 30" X 54" |
|------------------------|
| HAND TOWEL – 16" X 30" |
| WASH CLOTH – 13" X 13" |
| BATH MAT – 22" X 34"   |
|                        |



# NAPKINS 20X20 (AVAILABLE COLORS):





TABLE LINENS 90X90 (AVAILABLE COLORS):



# TABLE LINENS ROUNDS 120" or 132" (AVAILABLE COLORS):



### **KITCHEN PRODUCTS**

#### GREEN STRIPE BAR TOWELS 32OZ







KITCHEN WET MOPS & HANDLES MED OR LARGE



## HOUSEKEEPING PRODUCTS

COTTON CLEANING TOWELS 32OZ BLUE OR YELLOW STRIPE



**BLUE GLASS CLOTHS** 



### **OTHER PRODUCTS**

#### NYLON LAUNDRY BAGS AND BAG STANDS







Soiled Rooms

Spa Linens

Soiled F&B

X

Bag Stand





**Clean Linens** 

Stain/Torn Linen