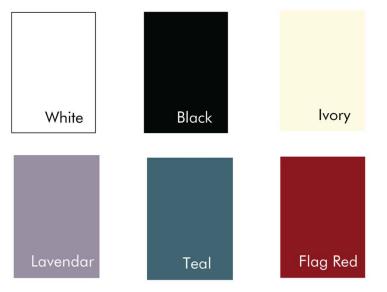

# NAPKINS 20X20 (AVAILABLE COLORS):

TABLE LINENS 90X90 (AVAILABLE COLORS):

# TABLE LINENS ROUNDS 120" or 132" (AVAILABLE COLORS):