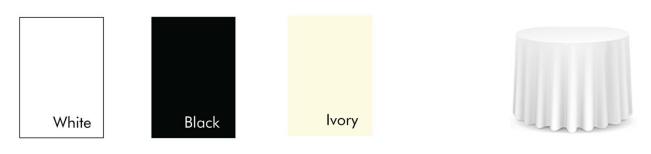

are yard (comparable to anything above a T300)

KING SHEETS (GOLD STRIPE) – 114" X 125" KING SHEETS (GREEN STRIPE) – 108" X 120" QUEEN SHEETS (BLUE STRIPE) – 90" X 120"

KING PILLOWCASES – 42" X 46"

QUEEN PILLOWCASES - 42" X 40"



# **TERRY PRODUCTS - Available in white only.**

EuroClassique $^{\mbox{B}}$ —a towel offering exceptional cotton thickness and depth plus strength and durability.

• 80% Ring spun combed cotton/20% Multifilament Polyester with proprietary Microemulsion finish.

| BATH TOWEL – 30" X 54" |
|------------------------|
| HAND TOWEL – 16" X 30" |
| WASH CLOTH – 13" X 13" |
| BATH MAT – 22" X 34"   |
|                        |



# NAPKINS 20X20 (AVAILABLE COLORS):





TABLE LINENS 90X90 (AVAILABLE COLORS):



# TABLE LINENS ROUNDS 120" or 132" (AVAILABLE COLORS):



### **KITCHEN PRODUCTS**

#### GREEN STRIPE BAR TOWELS 32OZ







KITCHEN WET MOPS & HANDLES MED OR LARGE



## HOUSEKEEPING PRODUCTS

COTTON CLEANING TOWELS 32OZ BLUE OR YELLOW STRIPE



**BLUE GLASS CLOTHS** 



### **OTHER PRODUCTS**

#### NYLON LAUNDRY BAGS AND BAG STANDS







Soiled Rooms

Spa Linens

Soiled F&B

X

Bag Stand





**Clean Linens** 

Stain/Torn Linen