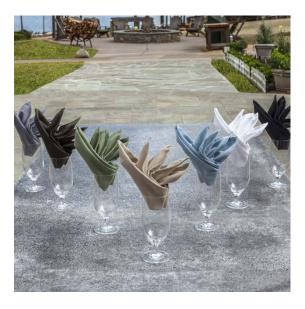

finish and 137% stronger than T300 sheeting products.
- 8,768 Threads per square inch, 3.8oz per square yard (comparable to anything above a T300)

KING SHEETS (GOLD STRIPE) – 114" X 125" KING SHEETS (GREEN STRIPE) – 108" X 120" QUEEN SHEETS (BLUE STRIPE) – 90" X 120"

KING PILLOWCASES – 42" X 46"

QUEEN PILLOWCASES - 42" X 40"



# **TERRY PRODUCTS - Available in white only.**

EuroClassique $^{\mbox{B}}$ —a towel offering exceptional cotton thickness and depth plus strength and durability.

• 80% Ring spun combed cotton/20% Multifilament Polyester with proprietary Microemulsion finish.

| BATH TOWEL – 30" X 54" |
|------------------------|
| HAND TOWEL – 16" X 30" |
| WASH CLOTH – 13" X 13" |
| BATH MAT – 22" X 34"   |
|                        |



# NAPKINS 20X20 (AVAILABLE COLORS):





TABLE LINENS 90X90 (AVAILABLE COLORS):



# TABLE LINENS ROUNDS 120" or 132" (AVAILABLE COLORS):



### **KITCHEN PRODUCTS**

#### GREEN STRIPE BAR TOWELS 32OZ







KITCHEN WET MOPS & HANDLES MED OR LARGE



## HOUSEKEEPING PRODUCTS

COTTON CLEANING TOWELS 32OZ BLUE OR YELLOW STRIPE



**BLUE GLASS CLOTHS** 



### **OTHER PRODUCTS**

#### NYLON LAUNDRY BAGS AND BAG STANDS







Soiled Rooms

Spa Linens

Soiled F&B

X

Bag Stand





**Clean Linens** 

Stain/Torn Linen