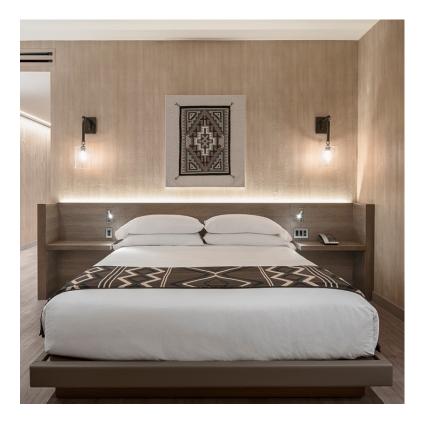

# **TERRY PRODUCTS - Available in white only.**

EuroClassique $^{\mbox{B}}$ —a towel offering exceptional cotton thickness and depth plus strength and durability.

• 80% Ring spun combed cotton/20% Multifilament Polyester with proprietary Microemulsion finish.

| BATH TOWEL – 30" X 54" |
|------------------------|
| HAND TOWEL – 16" X 30" |
| WASH CLOTH – 13" X 13" |
| BATH MAT – 22" X 34"   |
|                        |